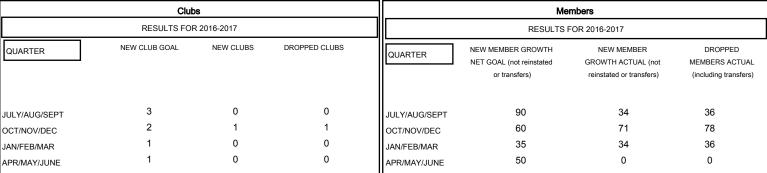

## GOALS AND ACTUAL NEW CLUBS CUMULATIVE

| DROPPED CLUBS: 1 |     |
|------------------|-----|
| DROPPED MEMBERS  |     |
| DECEASED         | 7   |
| CLUB CANCELLED   | 16  |
| OTHER            | 127 |
| TOTAL            | 150 |

|   | 23 CLUBS OF 43 ADDED 1 OR MORE<br>NEW MEMBERS | GENDER DISTI<br>MALE<br>FEMALE | 591 (64.03%)<br>332 (35.97%) |            |
|---|-----------------------------------------------|--------------------------------|------------------------------|------------|
|   | CLICK HERE FOR CUMULATIVE                     | TOTAL FAMILY UNIT MEMBERS      |                              | 104        |
| l | MEMBERSHIP DATA                               |                                |                              | <b>5</b> 0 |