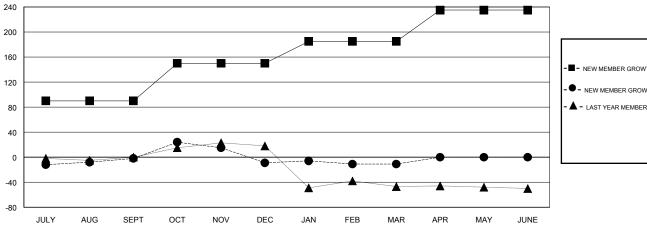

## GOALS AND ACTUAL MEMBERS CUMULATIVE

| ■ NEW MEMBER GROWTH NET GOAL      |
|-----------------------------------|
| - ● - NEW MEMBER GROWTH ACTUAL    |
| - ▲ - LAST YEAR MEMBERSHIP ACTUAL |
|                                   |